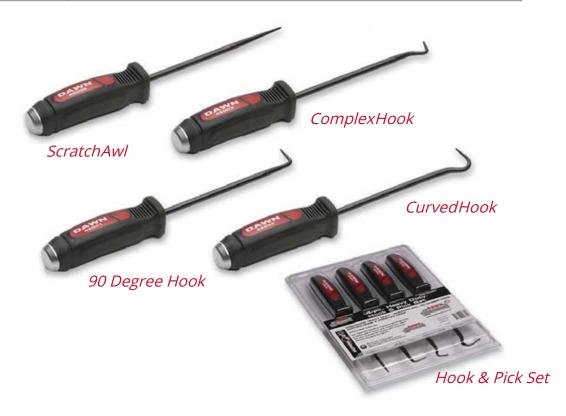

## DAWN DOMINATOR<sup>®</sup> HEAVY DUTY HOOK AND PICK SET

- New patented steel capped end allows the user to strike the handle without damaging the head
- Forged from the highest quality carbon steel
- Blade extends throughout handle and is fully heat treated for maximum strength & durability
- Finished in black oxide to resist corrosion
- Two composite handle is ergonomically designed for comfortable and secure grip
- Conform to ANSI and ASTM for steel standards, physical properties and testing
- Hook and removal tool ideal for use in multiple automotive and engineering applications
- Ensures easy removal of 'O' rings, clips, cotter pins, seals, bushes, washers, nuts, springs etc. from tight areas.
- Move wires and hoses in the engine area
- Scratch Awl can be used for aligning small holes, marking/scribing or as a sharp punch.

| PARTNO. | DESCRIPTION                         | BODYSIZE  | O.A.LENGTH |
|---------|-------------------------------------|-----------|------------|
| 42000   | Dominator Heavy Duty Scratch Awl    | 6mm Diam. | 254mm      |
| 42001   | Dominator Heavy Duty 90 Degree Hook | 6mm Diam. | 254mm      |
| 42002   | Dominator Heavy Duty Curved Hook    | 6mm Diam. | 254mm      |
| 42003   | Dominator Heavy Duty Complex Hook   | 6mm Diam. | 254mm      |
| 60000   | 4 Piece Dominator Hook & Pick SET   |           |            |